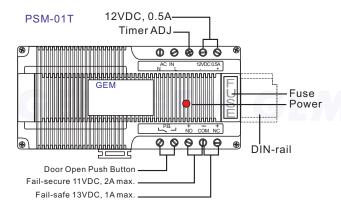

0 (or 230)<br>VAC | Regulated:12VDC 0.5A<br>Output 2:11VDC 2A   | X               | 24W   | 0~60 seconds | T0.35AL 250V | 157*94*66 mm<br>1 Kg   |
| PSM-02    | 110 (or 230)<br>VAC | 12VDC 2A<br>12VAC 0.5A                      | X               | 24W   | 0~60 seconds | T0.63AL 250V | 157*94*66 mm<br>950 g  |
| PSM-112S  | 100~240<br>VAC      | 13.8VDC 1A                                  | 14.5VDC / 280mA | 13.8W | X            | T1AL 250V    | 123*100*68 mm<br>250 g |
| PSM-312S  | 100~240<br>VAC      | 13.8VDC 3A                                  | 14.5VDC / 280mA | 41.4W | X            | T2AL 250V    | 123*100*68 mm<br>340 g |
| PSM-512S  | 100~240<br>VAC      | 13.8VDC 4.35A                               | 14.5VDC / 280mA | 60W   | X            | T3.15AL 250V | 123*100*68 mm<br>354 g |



#### PSM-01T-4



# PSM-112S, 312S, 512S



Jumper setting= Protect (default)

Not Protect

- Ripple: Less Than 14mV
- Line Regulations: 5%
- Load Regulations: 5%





## Warranty

The product is warranted against defects in material and workmanship while used in normal service for a period of 1 year from the date of sale to the original customer. The GEM policy is one of continual development and improvement; therefore GEM reserves the right to change specifications without notice.

### GIANNI INDUSTRIES, INC.

No. 13, Zhong Sing Road, Tu-Cheng Industrial Zone, Tu-Cheng City, Taipei, Taiwan 23678
Tel: 886-2 2267 7986 / Fax: 886-2 2267 9876
E-Mail: info@gianni.com.tw
Website: gianni.tw
Copyright 2008 Gianni industries, inc. All rights reserved.
DM-CA-PSM Ver. C Published on 2008.05.16